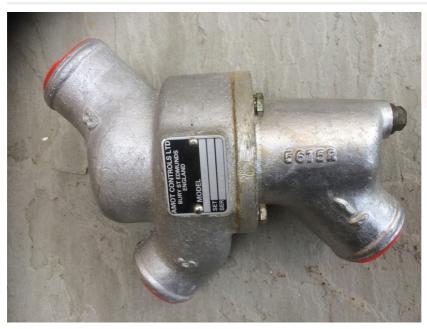

## **Description**

Ford Sabre, Thermostat Assembly. To fit all models 120 horsepower and above. Sabre 160C Sabre 190L Sabre 180C Sabre 212 Sabre 212C Sabre 225L Sabre 250 Sabre 255C Sabre 275L Sabre 280C Sabre 300 Sabre 310C Sabre 330 Sabre 350C Sabre 370L Sabre 380S Sabre 420L Takes 11057 element (available separately). We can supply nearly all Sabre and Ford Marine components tyo ship worldwide, please contact us with any requirements.